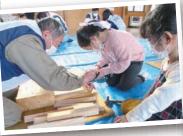

#### 木工教室 ~イスづくり体験~

1月21日(金) に東根コミセン 大ホールで、「置賜木」を使った木工教室が行われました。

生徒は、ひがしね保育園の年長児13名、長井白鷹建設組合と置賜「地材地住」ネットワークの方々が先生となり地元の杉の木を使ったイス作りを行いました。

園児は、先生方の指導をよく聞いて、先生に手伝ってもらいながら立派なイスを完成させていました。