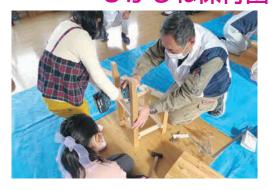

#### 木工教室 ~イスづくり体験~

1月21日(金) に東根コミセン 大ホールで、「置賜木」を使った木工教室が行われました。

生徒は、ひがしね保育園の年長児13名、長井白鷹建設組合と置賜「地材地住」ネットワークの方々が先生となり地元の杉の木を使ったイス作りを行いました。

園児は、先生方の指導をよく聞いて、先生に手伝ってもらいながら立派なイスを完成させていました。