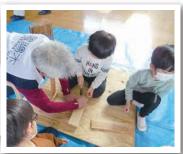

#### 木工教室 ~イスづくり体験~

1月21日(金) に東根コミセン 大ホールで、「置賜木」を使った木工教室が行われました。

生徒は、ひがしね保育園の年長児13名、長井白鷹建設組合と置賜「地材地住」ネットワークの方々が先生となり地元の杉の木を使ったイス作りを行いました。

園児は、先生方の指導をよく聞いて、先生に手伝ってもらいながら立派なイスを完成させていました。