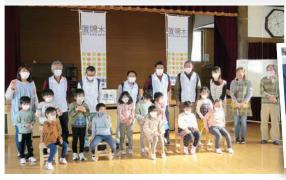

# 新春のつどい

講師 大村亨夫氏

でやさしい音色がホールに響いて、心横山崚氏。初めて聞く方も多く、繊細

会議員よりご祝辞をいただきました。

続いて「ハンドパンの演奏」奏者は

来賓を代表して佐藤白鷹町長、

笹原議

初めに小林協議会長より主催者挨拶

広く地域の皆様にご案内することはでとり1月8日(土)各団体の代表、役員の皆様に参加いただき「新春のつど員の皆様に参加いただき「新春のつど員の皆様に参加いただき「新春のつど」を開催いたしました。今年度も新