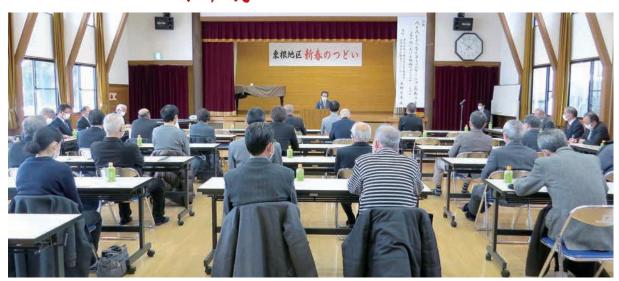

# 東根地区

# 新春のつどい

講師 大村亨夫氏

でやさしい音色がホールに響いて、心横山崚氏。初めて聞く方も多く、繊細

会議員よりご祝辞をいただきました。

続いて「ハンドパンの演奏」奏者は

来賓を代表して佐藤白鷹町長、

笹原議

初めに小林協議会長より主催者挨拶

広く地域の皆様にご案内することはでとり1月8日(土)各団体の代表、役員の皆様に参加いただき「新春のつど員の皆様に参加いただき「新春のつど員の皆様に参加いただき「新春のつど」を開催いたしました。今年度も新