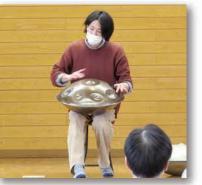

# 新春のつどい

講師 大村亨夫氏

でやさしい音色がホールに響いて、心横山崚氏。初めて聞く方も多く、繊細

会議員よりご祝辞をいただきました。

続いて「ハンドパンの演奏」奏者は

来賓を代表して佐藤白鷹町長、

笹原議

初めに小林協議会長より主催者挨拶

が安らぎました。

ハンドパン奏者 横山崚氏

きませんでした。

ました。 例を交えて素晴らしいご講演いただき 禍の中で人が「集まること」がなくなり、 で講演していただきました。今コロナ のコミュニケーション~」という演題 がら熱心に聞き入っておられました。 が地域の中でテーマとなる。様々な事 孤独を防ぎ「誰も取り残さないこと」 れからは災害時だけではなく、孤立や を交わすことはとても大切なこと。こ い。同じ場所に集まり、何気ない会話 コミュニケーションをとることが難し ニケーション~コロナ禍における地域 をお迎えして、「人と人をつなぐコミュ 次に「講演会」、講師に大村亨夫氏 参加者の皆さんはうなずきな